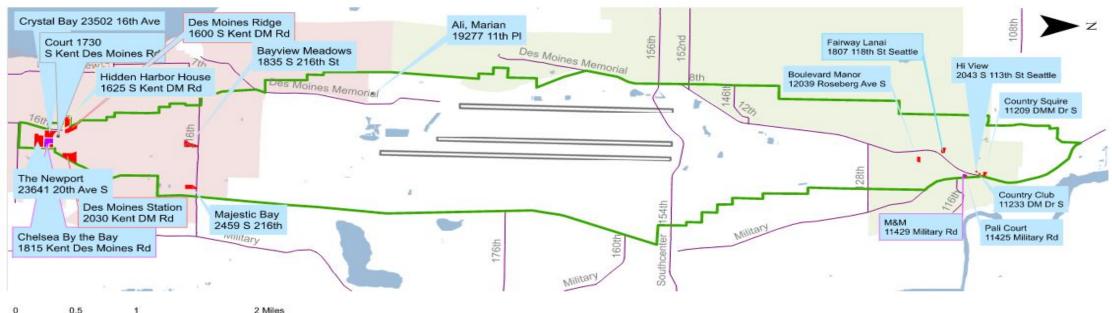

### Noise Remedy Boundary - Apartments

Parcel number Street Address

Facility Type Name

|         |                       | Apartment | Ali, Marian         | 0246000058 | 19277 11TH PL                  | SeaTac     | 98148 | 1962 | 5   |                                                  |
|---------|-----------------------|-----------|---------------------|------------|--------------------------------|------------|-------|------|-----|--------------------------------------------------|
|         |                       | Apartment | Bayview Meadows     | 0922049016 | 1835 South 216th St            | Des Moines | 98198 | 1984 | 73  |                                                  |
|         |                       | Apartment | Boulevard Manor     | 0985000625 | 12039 Roseberg Ave S           | Seattle    | 98168 | 1952 | 70  | Pilot- May not be eligible - windows redone 2011 |
|         |                       | Apartment | Chelsea By the Bay  | 1622049202 | 1815 Kent Des Moines Rd        | Des Moines | 98198 | 1980 | 98  |                                                  |
|         |                       | Apartment | Country Club        | 3287800005 | 11233 Des Moines Memorial Dr S | Seattle    | 98168 | 1963 | 17  |                                                  |
|         |                       | Apartment | Country Squire      | 0923049237 | 11209 Des Moines Memorial Dr S | Seattle    | 98168 | 1966 | 30  |                                                  |
|         |                       | Apartment | Court               | 1622049201 | 1730 S Kent Des Moines Rd      | Des Moines | 98198 | 1952 | 8   | ¥ 1                                              |
|         |                       | Apartment | Crystal Bay         | 1622049022 | 23502 16th Ave S               | Des Moines | 98198 | 1976 | 112 |                                                  |
| Legend  |                       | Apartment | Des Moines Ridge    | 2013200410 | 1600 S Kent Des Moines Rd      | Des Moines | 98198 | 1969 | 40  |                                                  |
| 2090114 |                       | Apartment | Des Moines Station  | 1622049080 | 2060 Kent Des Moines Rd        | Des Moines | 98198 | 1977 | 95  |                                                  |
|         | Noise Remedy Boundary | Apartment | Fairway Lanai       | 0985000381 | 1807 118th St                  | Seattle    | 98168 | 1968 | 43  | 2                                                |
|         | Noise Nemedy Boundary | Apartment | Hi View             | 3287800040 | 2043 S 113th St                | Seattle    | 98168 | 1964 | 15  |                                                  |
|         | Major Roads           | Apartment | Hidden Harbor House | 1722049068 | 1625 S Kent Des Moines Rd      | Des Moines | 98198 | 1981 | 50  |                                                  |
|         |                       | Apartment | Holly Creek         | 1622049206 | 1919 S Kent Des Moines Rd      | Des Moines | 98198 | 1969 | 18  |                                                  |
|         | City of Burien        | Apartment | Majestic Bay        | 8582700000 | 2459 S 216th St                | Des Moines | 98198 | 1980 | 81  |                                                  |
|         | City of Day Maines    | Apartment | M&M                 | 0923049443 | 11429 Military Rd              | Seattle    | 98168 | 1962 | 5   |                                                  |
|         | City of Des Moines    | Apartment | Pali Court          | 0923049124 | 11425 Military Rd S            | Seattle    | 98168 | 1962 | 7   |                                                  |
|         | SEA Runways           | Apartment | The Newport         | 1622049047 | 23641 20th Ave S               | Des Moines | 98198 | 1985 | 136 |                                                  |
|         | 02                    |           |                     |            |                                |            |       |      | 903 | Total units                                      |
|         |                       |           |                     |            |                                |            |       |      |     |                                                  |

SEATTLE - TACOMA INTERNATIONAL AIRPORT: APARTMENTS WITHIN THE NOISE REMEDY BOUNDARY

City

Year Built Units Comments